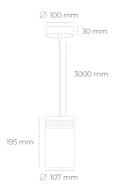

## Downlight LED

Suspended LED downlight. Aluminium housing. Plastic cover included. Available in white, black and grey. Any RAL palette colour available on enquiry. Power cord - 300cm. Reflector beams available: 15°, 23° 38°, 34° and 60°. Maximum power is 21W.

## **LUMINAIRE**

Weight 0.87 [kg]
Protection rating IP , IK , class IP 20, IK 1,

Luminaire colour GREY

Cover Plastic

Operating voltage 220-240V 50-60Hz Note: All data are typical values. Tolerance of measurements +/-10% System features may change with product improvements due to technical advances.