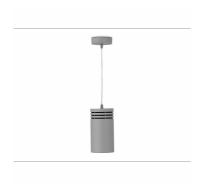

## Downlight LED

Suspended LED downlight. Aluminium housing. Plastic cover included. Available in white, black and grey. Any RAL palette colour available on enquiry. Power cord - 300cm. Reflector beams available: 15°, 23° 38°, 34° and 60°. Maximum power is 21W.