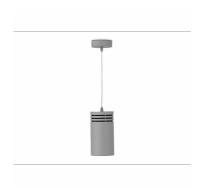

## Downlight LED

Suspended LED downlight. Aluminium housing. Plastic cover included. Available in white, black and grey. Any RAL palette colour available on enquiry. Power cord - 300cm. Reflector beams available: 15°, 23° 38°, 34° and 60°. Maximum power is