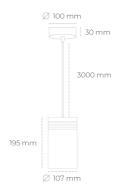

## Downlight LED

Suspended LED downlight. Aluminium housing. Plastic cover included. Available in white, black and grey. Any RAL palette colour available on enquiry. Power cord - 300cm. Reflector beams available: 15°, 23° 38°, 34° and 60°. Maximum power is