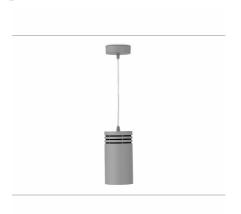

## **Downlight LED**

Suspended LED downlight. Aluminium housing. Plastic cover included. Available in white, black and grey. Any RAL palette colour available on enquiry. Power cord - 300cm. Reflector beams available: 15°, 23° 38°, 34° and 60°. Maximum power is 31W.

## LUMINAIRE

Weight 1,17 [kg]

Protection rating IP , IK , class IP 20, IK 1,

Luminaire colour GREY

Cover Plastic

Operating voltage 220-240V 50-60Hz

Note: All data are typical values. Tolerance of measurements +/-10% System features may change with product improvements due to technical advances.