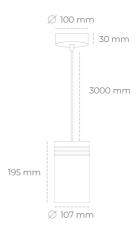

## **Downlight LED**

Suspended LED downlight. Aluminium housing. Plastic cover included. Available in white, black and grey. Any RAL palette colour available on enquiry. Power cord - 300cm. Reflector beams available: 15°, 23° 38°, 34° and 60°. Maximum power is 31W.

## LUMINAIRE

Weight 1,17 [kg]

Protection rating IP , IK , class IP 20, IK 1,

Luminaire colour GREY

Cover Plastic

Operating voltage 220-240V 50-60Hz

Note: All data are typical values. Tolerance of measurements +/-10% System features may change with product improvements due to technical advances.