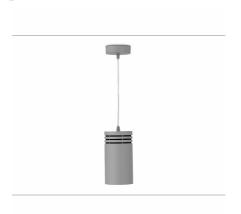

## Downlight LED

Suspended LED downlight. Aluminium housing. Plastic cover included. Available in white, black and grey. Any RAL palette colour available on enquiry. Power cord - 300cm. Reflector beams available: 15°, 23° 38°, 34° and 60°. Maximum power is 31W.