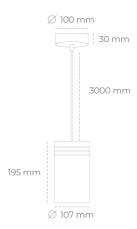

## Downlight LED

Suspended LED downlight. Aluminium housing. Plastic cover included. Available in white, black and grey. Any RAL palette colour available on enquiry. Power cord - 300cm. Reflector beams available: 15°, 23° 38°, 34° and 60°. Maximum power is 31W.