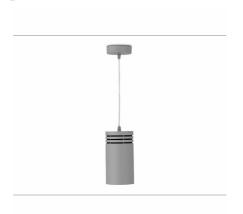

## **Downlight LED**

Suspended LED downlight. Aluminium housing. Plastic cover included. Available in white, black and grey. Any RAL palette colour available on enquiry. Power cord - 300cm. Reflector beams available: 15°, 23° 38°, 34° and 60°. Maximum power is 31W.

## LUMINAIRE

Weight 1,17 [kg]

Protection rating IP , IK , class IP 20, IK 1,

Luminaire colour GREY

Cover Plastic

Operating voltage 220-240V 50-60Hz

Note: All data are typical values. Tolerance of measurements +/-10% System features may change with product improvements due to technical advances.