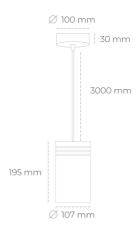

## **Downlight LED**

Suspended LED downlight. Aluminium housing. Plastic cover included. Available in white, black and grey. Any RAL palette colour available on enquiry. Power cord - 300cm. Reflector beams available: 15°, 23° 38°, 34° and 60°. Maximum power is 31W.

## LUMINAIRE

Weight 1,17 [kg]

Protection rating IP , IK , class IP 20, IK 1,

Luminaire colour GREY

Cover Plastic

Operating voltage 220-240V 50-60Hz

Note: All data are typical values. Tolerance of measurements +/-10% System features may change with product improvements due to technical advances.