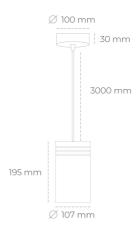

## Downlight LED

Suspended LED downlight. Aluminium housing. Plastic cover included. Available in white, black and grey. Any RAL palette colour available on enquiry. Power cord - 300cm. Reflector beams available: 15°, 23° 38°, 34° and 60°. Maximum power is 31W.

## LUMINAIRE

Weight 1,17 [kg]

Protection rating IP , IK , class IP 20, IK 1,

Luminaire colour GREY

Cover Plastic

Operating voltage 220-240V 50-60Hz

Note: All data are typical values. Tolerance of measurements +/-10% System features may change with product improvements due to technical advances.