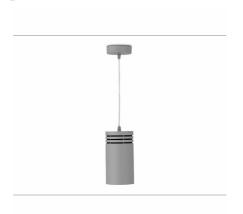

## Downlight LED

Suspended LED downlight. Aluminium housing. Plastic cover included. Available in white, black and grey. Any RAL palette colour available on enquiry. Power cord - 300cm. Reflector beams available: 15°, 23° 38°, 34° and 60°. Maximum power is 31W.

## LUMINAIRE

Weight 1,17 [kg]

Protection rating IP , IK , class IP 20, IK 1,

Luminaire colour GREY

Cover Plastic

Operating voltage 220-240V 50-60Hz

Note: All data are typical values. Tolerance of measurements +/-10% System features may change with product improvements due to technical advances.