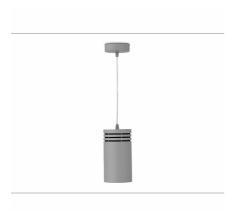

## Downlight LED

Suspended LED downlight. Aluminium housing. Plastic cover included. Available in white, black and grey. Any RAL palette colour available on enquiry. Power cord - 300cm. Reflector beams available: 15°, 23° 38°, 34° and 60°. Maximum power is 31W.