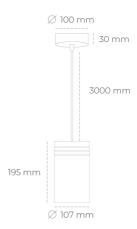

## Downlight LED

Suspended LED downlight. Aluminium housing. Plastic cover included. Available in white, black and grey. Any RAL palette colour available on enquiry. Power cord - 300cm. Reflector beams available: 15°, 23° 38°, 34° and 60°. Maximum power is 31W.

## LUMINAIRE

Weight 1,17 [kg]

Protection rating IP , IK , class IP 20, IK 1,

Luminaire colour GREY

Cover Plastic

Operating voltage 220-240V 50-60Hz

Note: All data are typical values. Tolerance of measurements +/-10% System features may change with product improvements due to technical advances.