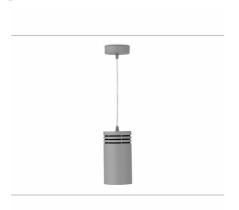

## Downlight LED

Suspended LED downlight. Aluminium housing. Plastic cover included. Available in white, black and grey. Any RAL palette colour available on enquiry. Power cord - 300cm. Reflector beams available: 15°, 23° 38°, 34° and 60°. Maximum power is 31W.