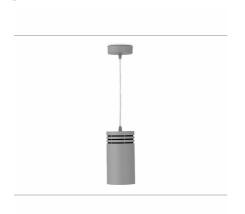

## **Downlight LED**

Suspended LED downlight. Aluminium housing. Plastic cover included. Available in white, black and grey. Any RAL palette colour available on enquiry. Power cord - 300cm. Reflector beams available: 15°, 23° 38°, 34° and 60°. Maximum power is 31W.