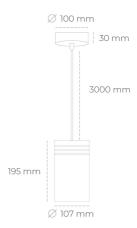

## **Downlight LED**

Suspended LED downlight. Aluminium housing. Plastic cover included. Available in white, black and grey. Any RAL palette colour available on enquiry. Power cord - 300cm. Reflector beams available: 15°, 23° 38°, 34° and 60°. Maximum power is 31W.