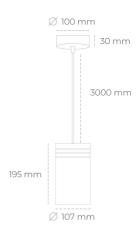

## **Downlight LED**

Suspended LED downlight. Aluminium housing. Plastic cover included. Available in white, black and grey. Any RAL palette colour available on enquiry. Power cord - 300cm. Reflector beams available: 15°, 23° 38°, 34° and 60°. Maximum power is 31W.

## LUMINAIRE

MacAdam

Weight 1,17 [kg]

Protection rating IP , IK , class IP 20, IK 1,

Luminaire colour GREY

Cover Plastic

Operating voltage 220-240V 50-60Hz

Note: All data are typical values. Tolerance of measurements +/-10% System features may change with product improvements due to technical advances.