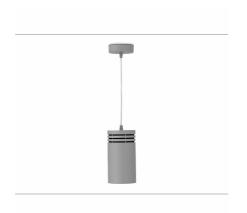

## **Downlight LED**

Suspended LED downlight. Aluminium housing. Plastic cover included. Available in white, black and grey. Any RAL palette colour available on enquiry. Power cord - 300cm. Reflector beams available: 15°, 23° 38°, 34° and 60°. Maximum power is 31W.

## LUMINAIRE

MacAdam

Weight 1,17 [kg]

Protection rating IP , IK , class IP 20, IK 1,

Luminaire colour GREY

Cover Plastic

Operating voltage 220-240V 50-60Hz

Note: All data are typical values. Tolerance of measurements +/-10% System features may change with product improvements due to technical advances.