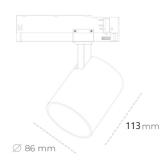

## LUMINAIRE

 Weight
 0,55 [kg]

 Protection rating IP , IK , class
 IP 20, IK 1,

 Luminaire colour
 WHITE

 Cover
 Plastic

 Operating voltage
 220-240V 50-60Hz

Note: All data are typical values. Tolerance of measurements +/-10% System features may change with product improvements due to technical advances.