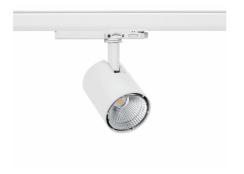

## Spotlight LED

Compact track mounted LED spotlight. Aluminium housing. Ceiling base installation possible. Available in white, black and grey. Any RAL palette colour available on enquiry. Reflector beams available: 15°, 23°, 38°, 45° and 60°. Maximum power is 27W.