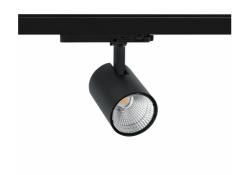

## Spotlight LED

Compact track mounted LED spotlight. Aluminium housing. Ceiling base installation possible. Available in white, black and grey. Any RAL palette colour available on enquiry. Reflector beams available: 15°, 23°, 38°, 45° and 60°. Maximum power is 27W.