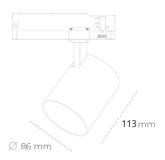

## LUMINAIRE

Weight 0,55 [kg]

Protection rating IP , IK , class IP 20, IK 1,

Luminaire colour BLACK

Cover Plastic

Operating voltage 220-240V 50-60Hz

Note: All data are typical values. Tolerance of measurements +/-10% System features may change with product improvements due to technical advances.