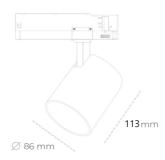

## Spotlight LED

Compact track mounted LED spotlight. Aluminium housing. Ceiling base installation possible. Available in white, black and grey. Any RAL palette colour available on enquiry. Reflector beams available: 15°, 23°, 38°, 45° and 60°. Maximum power is 27W.

## LUMINAIRE

Weight 0,55 [kg]

Protection rating IP , IK , class IP 20, IK 1,

Luminaire colour BLACK

Cover Plastic

Operating voltage 220-240V 50-60Hz

Note: All data are typical values. Tolerance of measurements +/-10% System features may change with product improvements due to technical advances.