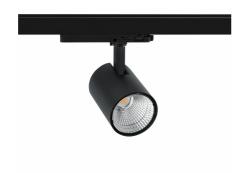

## SPOTLIGHT LIDER A MINI 942 14W 60° BLACK MEAT WHITE ON/OFF

Article number: N036-K0002-CC942-H5-M60-ZE52\_350-S2-###

COB 4200 [K] MEAT WHITE Light colour CRI 90 Led chip flux 1412 [lm] Luminous flux 1270 [lm] System power 14 [W] Luminaire Efficiency 91 [lm/W] Beam angle 60° Controller ON/OFF MacAdam 3 SDCM

## Spotlight LED

Compact track mounted LED spotlight. Aluminium housing. Ceiling base installation possible. Available in white, black and grey. Any RAL palette colour available on enquiry. Reflector beams available: 15°, 23°, 38°, 45° and 60°. Maximum power is 27W.