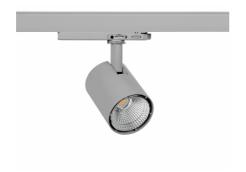

## Spotlight LED

Compact track mounted LED spotlight. Aluminium housing. Ceiling base installation possible. Available in white, black and grey. Any RAL palette colour available on enquiry. Reflector beams available: 15°, 23°, 38°, 45° and 60°. Maximum power is 27W.