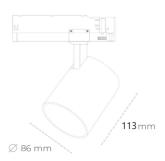

## Spotlight LED

Compact track mounted LED spotlight. Aluminium housing. Ceiling base installation possible. Available in white, black and grey. Any RAL palette colour available on enquiry. Reflector beams available: 15°, 23°, 38°, 45° and 60°. Maximum power is 27W.

## LUMINAIRE

Weight 0,55 [kg]

Protection rating IP , IK , class IP 20, IK 1,

Luminaire colour GREY

Cover Plastic

Operating voltage 220-240V 50-60Hz

Note: All data are typical values. Tolerance of measurements +/-10% System features may change with product improvements due to technical advances.