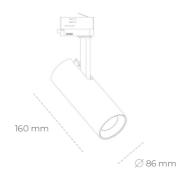

## **LUMINAIRE**

Weight 0,7 [kg] Protection rating IP, IK, class IP 20, IK 1, GREY Luminaire colour Cover Plastic Operating voltage 220-240V 50-60Hz

Note: All data are typical values. Tolerance of measurements +/-10% System features may change with product improvements due to technical advances.