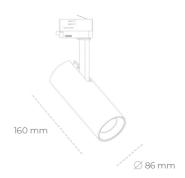

## LUMINAIRE

Weight 0,7 [kg]
Protection rating IP , IK , class IP 20, IK 1,
Luminaire colour GREY
Cover Plastic
Operating voltage 220-240V 50-60Hz

Note: All data are typical values. Tolerance of measurements +/-10% System features may change with product improvements due to technical advances.