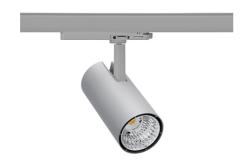

## Spotlight LED

Track mounted LED spotlight. Aluminium housing. Ceiling base installation possible. Available in white, black and grey. Any RAL palette colour available on enquiry. Reflector beams available: 15°, 23°, 38°, 45° and 60°. Maximum power is 35W..