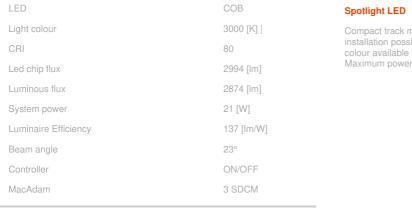

## SPOTLIGHT LIDER GLS 830 21W 23° WHITE | ON/OFF

Article number: N033-K0003-RF830-H5-G23-ZE53\_550-S2-###

Compact track mounted LED spotlight. Aluminium housing. Ceiling base installation possible. Available in white, black and grey. Any RAL palette colour available on enquiry. Reflector beams available: 15°, 24°, 38° and 60°. Maximum power is 31W