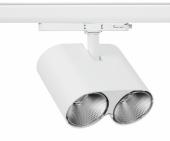

## SPOTLIGHT LIDER GLS 830 21W 23° WHITE | ON/OFF

Article number: N033-K0003-RF830-H5-G23-ZE53\_550-S2-###

Compact track mounted LED spotlight. Aluminium housing. Ceiling base installation possible. Available in white, black and grey. Any RAL palette colour available on enquiry. Reflector beams available: 15°, 24°, 38° and 60°. Maximum power is 31W