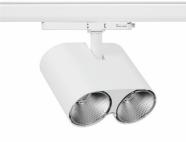

## Spotlight LED

Compact track mounted LED spotlight. Aluminium housing. Ceiling base installation possible. Available in white, black and grey. Any RAL palette colour available on enquiry. Reflector beams available: 15°, 24°, 38° and 60°. Maximum power is 31W

## SPOTLIGHT LIDER GLS 940 11W 38° WHITE PREMIUM WHITE ON/OFF

Article number: N033-K0003-PW940-HA-G38-ZE63\_250-S2-###

| LED                  | COB                       |
|----------------------|---------------------------|
| Light colour         | 4000 [K] PREMIUM<br>WHITE |
| CRI                  | 90                        |
| Led chip flux        | 1343 [lm]                 |
| System power         | 1289 [lm]                 |
| Luminaire Efficiency | 11 [W]                    |
| Beam angle           | 117 [lm/W]<br>38°         |
| Controller           | ON/OFF                    |
| MacAdam              | 3 SDCM                    |