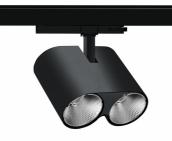

## Spotlight LED

Compact track mounted LED spotlight. Aluminium housing. Ceiling base installation possible. Available in white, black and grey. Any RAL palette colour available on enquiry. Reflector beams available: 15°, 24°, 38° and 60°. Maximum power is 31W