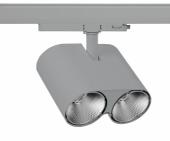

## SPOTLIGHT LIDER GLS 942 10W 60° GREY MEAT WHITE ON/OFF

Article number: N033-K0001-CC942-H5-G60-ZE61\_250-S2-###

| LED                           | COB                    |
|-------------------------------|------------------------|
| Light colour                  | 4200 [K] MEAT<br>WHITE |
| CRI                           | 90                     |
| Led chip flux                 | 1023 [lm]              |
| Luminous flux<br>System power | 982 [lm]               |
| Luminaire Efficiency          | 10 [W]                 |
| Beam angle                    | 98 [lm/W]              |
| Controller                    | 60°                    |
| MacAdam                       | ON/OFF<br>3 SDCM       |
|                               |                        |

## Spotlight LED

Compact track mounted LED spotlight. Aluminium housing. Ceiling base installation possible. Available in white, black and grey. Any RAL palette colour available on enquiry. Reflector beams available: 15°, 24°, 38° and 60°. Maximum power is 31W