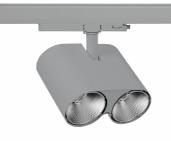

## SPOTLIGHT LIDER GLS 942 14W 60° GREY MEAT WHITE ON/OFF

Article number: N033-K0001-CC942-H5-G60-ZE51\_350-S2-###

| LED                  | СОВ                    |
|----------------------|------------------------|
| Light colour         | 4200 [K] MEAT<br>WHITE |
| CRI                  | 90                     |
| Led chip flux        | 1412 [lm]              |
| Luminous flux        | 1355 [lm]              |
| System power         | 14 [W]                 |
| Luminaire Efficiency | 97 [lm/W]              |
| Beam angle           | 60°                    |
| Controller           | ON/OFF                 |
| MacAdam              | 3 SDCM                 |
|                      |                        |

## Spotlight LED

Compact track mounted LED spotlight. Aluminium housing. Ceiling base installation possible. Available in white, black and grey. Any RAL palette colour available on enquiry. Reflector beams available: 15°, 24°, 38° and 60°. Maximum power is 31W