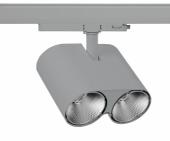

## SPOTLIGHT LIDER GLS 942 31W 23° GREY MEAT WHITE ON/OFF

Article number: N033-K0001-CC942-H5-G23-ZE51\_800-S2-###

| LED                  | СОВ                    |
|----------------------|------------------------|
| Light colour         | 4200 [K] MEAT<br>WHITE |
| CRI                  | 90                     |
| Led chip flux        | 3040 [lm]              |
| Luminous flux        | 2918 [lm]              |
| System power         | 31 [W]                 |
| Luminaire Efficiency | 94 [lm/W]              |
| Beam angle           | 23°                    |
| Controller           | ON/OFF                 |
| MacAdam              | 3 SDCM                 |

## Spotlight LED

Compact track mounted LED spotlight. Aluminium housing. Ceiling base installation possible. Available in white, black and grey. Any RAL palette colour available on enquiry. Reflector beams available: 15°, 24°, 38° and 60°. Maximum power is 31W

LUMINAIRE

| Weight                            | 0,7 [kg]         |
|-----------------------------------|------------------|
| Protection rating IP , IK , class | IP 20, IK 3,     |
| Luminaire colour                  | GREY             |
| Cover                             | Plastic          |
| Operating voltage                 | 220-240V 50-60Hz |