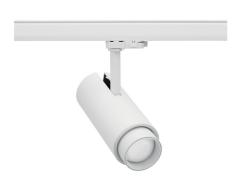

## Spotlight LED

Track mounted LED spotlight. Aluminium housing. Ceiling base installation possible. Available in white, black and grey. Any RAL palette colour available on enquiry. Adjustable telescopic lens: 6° - 60°. Maximum power is 22W