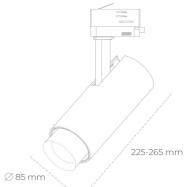

## Spotlight LED

Track mounted LED spotlight. Aluminium housing. Ceiling base installation possible. Available in white, black and grey. Any RAL palette colour available on enquiry. Adjustable telescopic lens: 6° - 60°. Maximum power is 22W

## LUMINAIRE

Weight 1,54 [kg]

Protection rating IP, IK, class IP 20, IK 3,

Luminaire colour WHITE

Cover Glass

Operating voltage 220-240V 50-60Hz

Note: All data are typical values. Tolerance of measurements +/-10% System features may change with product improvements due to technical advances.