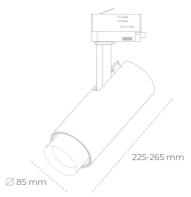

## Spotlight LED

Track mounted LED spotlight. Aluminium housing. Ceiling base installation possible. Available in white, black and grey. Any RAL palette colour available on enquiry. Adjustable telescopic lens: 6° - 60°. Maximum power is 22W

## LUMINAIRE

MacAdam

Weight 1,54 [kg]

Protection rating IP , IK , class IP 20, IK 3,

Luminaire colour WHITE

Cover Glass

Operating voltage 220-240V 50-60Hz

Note: All data are typical values. Tolerance of measurements +/-10% System features may change with product improvements due to technical advances.