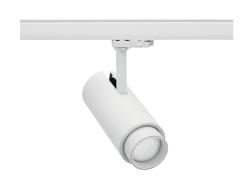

## Spotlight LED

Track mounted LED spotlight. Aluminium housing. Ceiling base installation possible. Available in white, black and grey. Any RAL palette colour available on enquiry. Adjustable telescopic lens: 6° - 60°. Maximum power is 22W