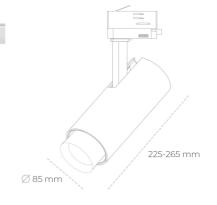

## Spotlight LED

Track mounted LED spotlight. Aluminium housing. Ceiling base installation possible. Available in white, black and grey. Any RAL palette colour available on enquiry. Adjustable telescopic lens: 6° - 60°. Maximum power is 22W

## SPOTLIGHT SNIPER ZOOM 940 23W 6-60° WHITE | ON/OFF

Article number: N017-K0003-RF940-H9-###-ZA02\_600-##-###

WHITE

Glass

220-240V 50-60Hz

| LED                               | COB          | S |
|-----------------------------------|--------------|---|
| Light colour                      | 4000 [K]     | Т |
| CRI                               | 90           | p |
| Led chip flux                     | 2899 [lm]    |   |
| Luminous flux                     | 1739 [lm]    |   |
| System power                      | 23 [W]       |   |
| Luminaire Efficiency              | 76 [lm/W]    |   |
| Beam angle                        | 36°          |   |
| Controller                        | ON/OFF       |   |
| MacAdam                           | 3 SDCM       |   |
| LUMINAIRE                         |              |   |
| Weight                            | 1,54 [kg]    |   |
| Protection rating IP , IK , class | IP 20, IK 3, |   |