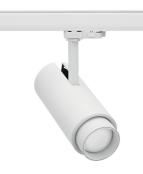

## Spotlight LED

Track mounted LED spotlight. Aluminium housing. Ceiling base installation possible. Available in white, black and grey. Any RAL palette colour available on enquiry. Adjustable telescopic lens: 6° - 60°. Maximum power is 22W