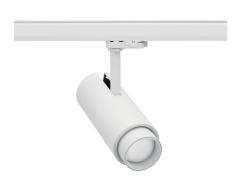

## Spotlight LED

Track mounted LED spotlight. Aluminium housing. Ceiling base installation possible. Available in white, black and grey. Any RAL palette colour available on enquiry. Adjustable telescopic lens: 6° - 60°. Maximum power is 22W

## LUMINAIRE

Weight 1,54 [kg]

Protection rating IP, IK, class IP 20, IK 3,

Luminaire colour WHITE

Cover Glass

Operating voltage 220-240V 50-60Hz

Note: All data are typical values. Tolerance of measurements +/-10% System features may change with product improvements due to technical advances.