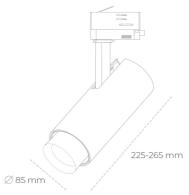

## LUMINAIRE

Weight 1,54 [kg]

Protection rating IP, IK, class IP 20, IK 3,

Luminaire colour WHITE

Cover Glass

Operating voltage 220-240V 50-60Hz

Note: All data are typical values. Tolerance of measurements +/-10% System features may change with product improvements due to technical advances.