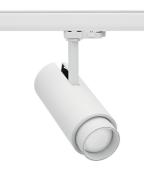

## Spotlight LED

Track mounted LED spotlight. Aluminium housing. Ceiling base installation possible. Available in white, black and grey. Any RAL palette colour available on enquiry. Adjustable telescopic lens: 6° - 60°. Maximum power is 22W