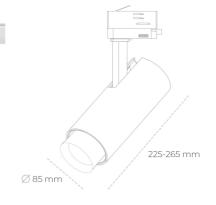

## Spotlight LED

Track mounted LED spotlight. Aluminium housing. Ceiling base installation possible. Available in white, black and grey. Any RAL palette colour available on enquiry. Adjustable telescopic lens: 6° - 60°. Maximum power is 22W

## SPOTLIGHT SNIPER ZOOM 927 10W 6-60° WHITE | ON/OFF

Article number: N017-K0003-RF927-H9-###-ZA01\_250-##-###

IP 20, IK 3,

220-240V 50-60Hz

WHITE

Glass

| LED                  | СОВ       |
|----------------------|-----------|
| Light colour         | 2700 [K]  |
| CRI                  | 80        |
| Led chip flux        | 1111 [lm] |
| Luminous flux        | 666 [lm]  |
| System power         | 10 [W]    |
| Luminaire Efficiency | 67 [lm/W] |
| Beam angle           | 36°       |
| Controller           | ON/OFF    |
| MacAdam              | 3 SDCM    |
| LUMINAIRE            |           |
| Weight               | 1,54 [kg] |