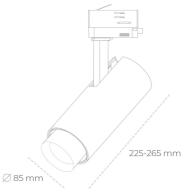

## Spotlight LED

Track mounted LED spotlight. Aluminium housing. Ceiling base installation possible. Available in white, black and grey. Any RAL palette colour available on enquiry. Adjustable telescopic lens: 6° - 60°. Maximum power is 22W

## LUMINAIRE

Weight 1,54 [kg]

Protection rating IP , IK , class IP 20, IK 3,

Luminaire colour WHITE

Cover Glass

Operating voltage 220-240V 50-60Hz

Note: All data are typical values. Tolerance of measurements +/-10% System features may change with product improvements due to technical advances.