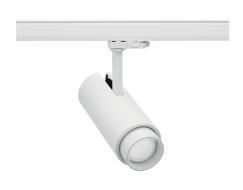

## SPOTLIGHT SNIPER ZOOM 850 23W 6-60° WHITE | ON/OFF

Article number: N017-K0003-RF850-H9-###-ZA02\_600-##-###

| LED                  | СОВ       |
|----------------------|-----------|
| Light colour         | 5000 [K]  |
| CRI                  | 80        |
| Led chip flux        | 3475 [lm] |
| Luminous flux        | 2085 [lm] |
| System power         | 23 [W]    |
| Luminaire Efficiency | 91 [lm/W] |
| Beam angle           | 36°       |
| Controller           | ON/OFF    |
| MacAdam              | 3 SDCM    |

## Spotlight LED

Track mounted LED spotlight. Aluminium housing. Ceiling base installation possible. Available in white, black and grey. Any RAL palette colour available on enquiry. Adjustable telescopic lens: 6° - 60°. Maximum power is 22W

## LUMINAIRE

Weight 1,54 [kg]

Protection rating IP , IK , class IP 20, IK 3,

Luminaire colour WHITE

Cover Glass

Operating voltage 220-240V 50-60Hz

Note: All data are typical values. Tolerance of measurements +/-10% System features may change with product improvements due to technical advances.