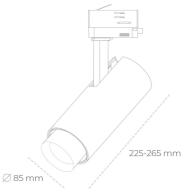

## Spotlight LED

Track mounted LED spotlight. Aluminium housing. Ceiling base installation possible. Available in white, black and grey. Any RAL palette colour available on enquiry. Adjustable telescopic lens: 6° - 60°. Maximum power is 22W

## LUMINAIRE

Weight 1,54 [kg]

Protection rating IP, IK, class IP 20, IK 3,

Luminaire colour WHITE

Cover Glass

Operating voltage 220-240V 50-60Hz

Note: All data are typical values. Tolerance of measurements +/-10% System features may change with product improvements due to technical advances.