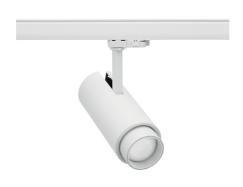

## Spotlight LED

Track mounted LED spotlight. Aluminium housing. Ceiling base installation possible. Available in white, black and grey. Any RAL palette colour available on enquiry. Adjustable telescopic lens: 6° - 60°. Maximum power is 22W