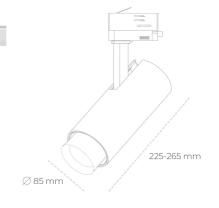

## Spotlight LED

Track mounted LED spotlight. Aluminium housing. Ceiling base installation possible. Available in white, black and grey. Any RAL palette colour available on enquiry. Adjustable telescopic lens: 6° - 60°. Maximum power is 22W

## L

.....

| Weight                            | 1,54 [kg]        |
|-----------------------------------|------------------|
| Protection rating IP , IK , class | IP 20, IK 3,     |
| Luminaire colour                  | WHITE            |
| Cover                             | Glass            |
| Operating voltage                 | 220-240V 50-60Hz |
|                                   |                  |