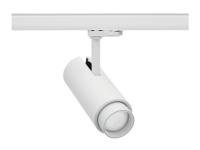

## **Spotlight LED**

Track mounted LED spotlight. Aluminium housing. Ceiling base installation possible. Available in white, black and grey. Any RAL palette colour available on enquiry. Adjustable telescopic lens: 6° - 60°. Maximum power is 22W