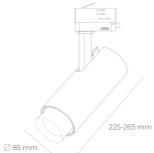

## **Spotlight LED**

Track mounted LED spotlight. Aluminium housing. Ceiling base installation possible. Available in white, black and grey. Any RAL palette colour available on enquiry. Adjustable telescopic lens: 6° - 60°. Maximum power is 22W

## **LUMINAIRE**

Weight 1.54 [kg]
Protection rating IP , IK , class IP 20, IK 3,
Luminaire colour WHITE

Cover Glass

Operating voltage 220-240V 50-60Hz

Note: All data are typical values. Tolerance of measurements +/-10% System features may change with product improvements due to technical advances.