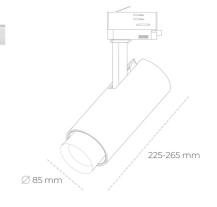

#### Spotlight LED

Track mounted LED spotlight. Aluminium housing. Ceiling base installation possible. Available in white, black and grey. Any RAL palette colour available on enquiry. Adjustable telescopic lens:  $6^{\circ} - 60^{\circ}$ . Maximum power is 22W

## LUMINAIRE

| 1,54 [kg]        |
|------------------|
| IP 20, IK 3,     |
| WHITE            |
| Glass            |
| 220-240V 50-60Hz |
|                  |