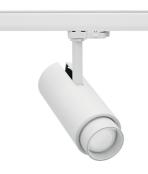

#### Spotlight LED

Track mounted LED spotlight. Aluminium housing. Ceiling base installation possible. Available in white, black and grey. Any RAL palette colour available on enquiry. Adjustable telescopic lens:  $6^{\circ} - 60^{\circ}$ . Maximum power is 22W