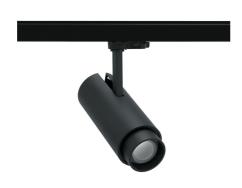

## Spotlight LED

Track mounted LED spotlight. Aluminium housing. Ceiling base installation possible. Available in white, black and grey. Any RAL palette colour available on enquiry. Adjustable telescopic lens: 6° - 60°. Maximum power is 22W