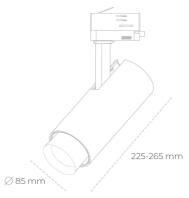

## Spotlight LED

Track mounted LED spotlight. Aluminium housing. Ceiling base installation possible. Available in white, black and grey. Any RAL palette colour available on enquiry. Adjustable telescopic lens: 6° - 60°. Maximum power is 22W

## LUMINAIRE

Weight 1,54 [kg]

Protection rating IP , IK , class IP 20, IK 3,

Luminaire colour BLACK

Cover Glass

Operating voltage 220-240V 50-60Hz

Note: All data are typical values. Tolerance of measurements +/-10% System features may change with product improvements due to technical advances.