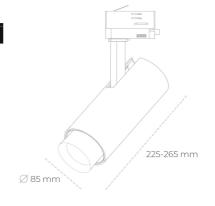

## SPOTLIGHT SNIPER ZOOM 820 21W 6-60° BLACK MEAT PINK ON/OFF

Article number: N017-K0002-VE820-H9-###-ZA02\_550-##-###

BLACK

Glass

220-240V 50-60Hz

| COB                |                                                                                                                   |
|--------------------|-------------------------------------------------------------------------------------------------------------------|
| 2000 [K] MEAT PINK | -                                                                                                                 |
| 80                 | ļ<br>C                                                                                                            |
| 1845 [lm]          |                                                                                                                   |
| 1107 [lm]          |                                                                                                                   |
| 21 [W]             |                                                                                                                   |
| 53 [lm/W]          |                                                                                                                   |
| 36°                |                                                                                                                   |
| ON/OFF             |                                                                                                                   |
| 3 SDCM             |                                                                                                                   |
|                    |                                                                                                                   |
| 1,54 [kg]          |                                                                                                                   |
| IP 20, IK 3,       |                                                                                                                   |
|                    | 2000 [K] MEAT PINK<br>80<br>1845 [lm]<br>1107 [lm]<br>21 [W]<br>53 [lm/W]<br>36°<br>ON/OFF<br>3 SDCM<br>1,54 [kg] |

## Spotlight LED

Track mounted LED spotlight. Aluminium housing. Ceiling base installation possible. Available in white, black and grey. Any RAL palette colour available on enquiry. Adjustable telescopic lens: 6° - 60°. Maximum power is 22W