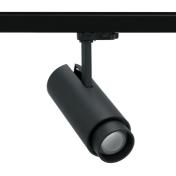

## SPOTLIGHT SNIPER ZOOM 820 21W 6-60° BLACK MEAT PINK ON/OFF

Article number: N017-K0002-VE820-H9-###-ZA02\_550-##-###

BLACK

Glass

220-240V 50-60Hz

| COB                |                                                                                                                   |
|--------------------|-------------------------------------------------------------------------------------------------------------------|
| 2000 [K] MEAT PINK | -                                                                                                                 |
| 80                 | ļ<br>C                                                                                                            |
| 1845 [lm]          |                                                                                                                   |
| 1107 [lm]          |                                                                                                                   |
| 21 [W]             |                                                                                                                   |
| 53 [lm/W]          |                                                                                                                   |
| 36°                |                                                                                                                   |
| ON/OFF             |                                                                                                                   |
| 3 SDCM             |                                                                                                                   |
|                    |                                                                                                                   |
| 1,54 [kg]          |                                                                                                                   |
| IP 20, IK 3,       |                                                                                                                   |
|                    | 2000 [K] MEAT PINK<br>80<br>1845 [lm]<br>1107 [lm]<br>21 [W]<br>53 [lm/W]<br>36°<br>ON/OFF<br>3 SDCM<br>1,54 [kg] |

## Spotlight LED

Track mounted LED spotlight. Aluminium housing. Ceiling base installation possible. Available in white, black and grey. Any RAL palette colour available on enquiry. Adjustable telescopic lens: 6° - 60°. Maximum power is 22W