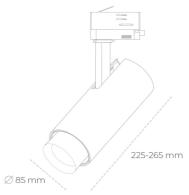

## Spotlight LED

Track mounted LED spotlight. Aluminium housing. Ceiling base installation possible. Available in white, black and grey. Any RAL palette colour available on enquiry. Adjustable telescopic lens: 6° - 60°. Maximum power is 22W

## LUMINAIRE

Weight 1,54 [kg]

Protection rating IP , IK , class IP 20, IK 3,

Luminaire colour BLACK

Cover Glass

Operating voltage 220-240V 50-60Hz

Note: All data are typical values. Tolerance of measurements +/-10% System features may change with product improvements due to technical advances.