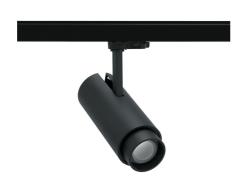

## SPOTLIGHT SNIPER ZOOM 940 21W 6-60° BLACK | ON/OFF

Article number: N017-K0002-RF940-H9-###-ZA02\_550-##-###

| LED                  | COB       |
|----------------------|-----------|
| Light colour         | 4000 [K]  |
| CRI                  | 90        |
| Led chip flux        | 2658 [lm] |
| Luminous flux        | 1594 [lm] |
| System power         | 21 [W]    |
| Luminaire Efficiency | 76 [lm/W] |
| Beam angle           | 36°       |
| Controller           | ON/OFF    |
| MacAdam              | 3 SDCM    |

## Spotlight LED

Track mounted LED spotlight. Aluminium housing. Ceiling base installation possible. Available in white, black and grey. Any RAL palette colour available on enquiry. Adjustable telescopic lens: 6° - 60°. Maximum power is 22W