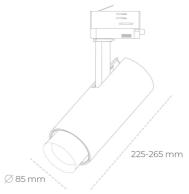

## Spotlight LED

Track mounted LED spotlight. Aluminium housing. Ceiling base installation possible. Available in white, black and grey. Any RAL palette colour available on enquiry. Adjustable telescopic lens: 6° - 60°. Maximum power is 22W

## LUMINAIRE

Weight 1,54 [kg]

Protection rating IP , IK , class IP 20, IK 3,

Luminaire colour BLACK

Cover Glass

Operating voltage 220-240V 50-60Hz

Note: All data are typical values. Tolerance of measurements +/-10% System features may change with product improvements due to technical advances.