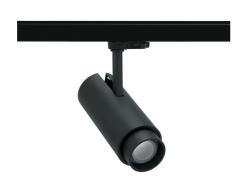

## SPOTLIGHT SNIPER ZOOM 850 14W 6-60° BLACK | ON/OFF

Article number: N017-K0002-RF850-H9-###-ZA01\_350-##-###

| LED                  | COB       |
|----------------------|-----------|
| Light colour         | 5000 [K]  |
| CRI                  | 80        |
| Led chip flux        | 2027 [lm] |
| Luminous flux        | 1216 [lm] |
| System power         | 14 [W]    |
| Luminaire Efficiency | 87 [Im/W] |
| Beam angle           | 36°       |
| Controller           | ON/OFF    |
| MacAdam              | 3 SDCM    |

## Spotlight LED

Track mounted LED spotlight. Aluminium housing. Ceiling base installation possible. Available in white, black and grey. Any RAL palette colour available on enquiry. Adjustable telescopic lens: 6° - 60°. Maximum power is 22W