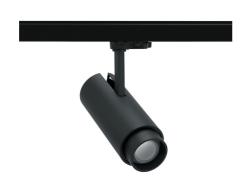

## SPOTLIGHT SNIPER ZOOM 827 13W 6-60° BLACK | ON/OFF

Article number: N017-K0002-RF827-H9-###-ZA01\_350-##-###

| LED                  | COB       |
|----------------------|-----------|
| Light colour         | 2700 [K]  |
| CRI                  | 80        |
| Led chip flux        | 1886 [lm] |
| Luminous flux        | 1131 [lm] |
| System power         | 13 [W]    |
| Luminaire Efficiency | 87 [lm/W] |
| Beam angle           | 36°       |
| Controller           | ON/OFF    |
| MacAdam              | 3 SDCM    |

## Spotlight LED

Track mounted LED spotlight. Aluminium housing. Ceiling base installation possible. Available in white, black and grey. Any RAL palette colour available on enquiry. Adjustable telescopic lens: 6° - 60°. Maximum power is 22W

## LUMINAIRE

Weight 1,54 [kg]

Protection rating IP , IK , class IP 20, IK 3,

Luminaire colour BLACK

Cover Glass

Operating voltage 220-240V 50-60Hz

Note: All data are typical values. Tolerance of measurements +/-10% System features may change with product improvements due to technical advances.