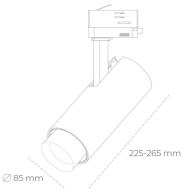

## Spotlight LED

Track mounted LED spotlight. Aluminium housing. Ceiling base installation possible. Available in white, black and grey. Any RAL palette colour available on enquiry. Adjustable telescopic lens: 6° - 60°. Maximum power is 22W

## LUMINAIRE

Weight 1,54 [kg]

Protection rating IP , IK , class IP 20, IK 3,

Luminaire colour BLACK

Cover Glass

Operating voltage 220-240V 50-60Hz

Note: All data are typical values. Tolerance of measurements +/-10% System features may change with product improvements due to technical advances.