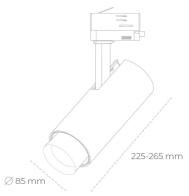

## **LUMINAIRE**

Weight 1,54 [kg] Protection rating IP, IK, class IP 20, IK 3, BLACK Luminaire colour Cover Glass Operating voltage 220-240V 50-60Hz

## **Spotlight LED**

Track mounted LED spotlight. Aluminium housing. Ceiling base installation possible. Available in white, black and grey. Any RAL palette colour available on enquiry. Adjustable telescopic lens: 6° - 60°. Maximum power is 22W