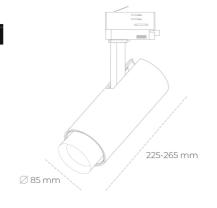

## Spotlight LED

Track mounted LED spotlight. Aluminium housing. Ceiling base installation possible. Available in white, black and grey. Any RAL palette colour available on enquiry. Adjustable telescopic lens: 6° - 60°. Maximum power is 22W

# L

| Weight                            | 1,54 [kg]        |
|-----------------------------------|------------------|
| Protection rating IP , IK , class | IP 20, IK 3,     |
| Luminaire colour                  | BLACK            |
| Cover                             | Glass            |
| Operating voltage                 | 220-240V 50-60Hz |