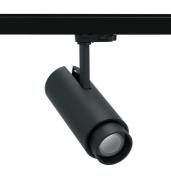

## Spotlight LED

Track mounted LED spotlight. Aluminium housing. Ceiling base installation possible. Available in white, black and grey. Any RAL palette colour available on enquiry. Adjustable telescopic lens: 6° - 60°. Maximum power is 22W

# L

| Weight                            | 1,54 [kg]        |
|-----------------------------------|------------------|
| Protection rating IP , IK , class | IP 20, IK 3,     |
| Luminaire colour                  | BLACK            |
| Cover                             | Glass            |
| Operating voltage                 | 220-240V 50-60Hz |