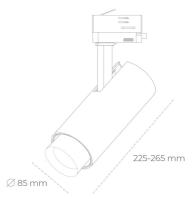

## **Spotlight LED**

Track mounted LED spotlight. Aluminium housing. Ceiling base installation possible. Available in white, black and grey. Any RAL palette colour available on enquiry. Adjustable telescopic lens: 6° - 60°. Maximum power is 22W

## LUMINAIRE

Weight 1,54 [kg]

Protection rating IP , IK , class IP 20, IK 3,

Luminaire colour BLACK

Cover Glass

Operating voltage 220-240V 50-60Hz

Note: All data are typical values. Tolerance of measurements +/-10% System features may change with product improvements due to technical advances.