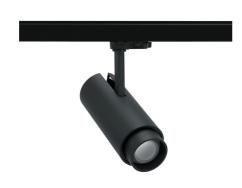

## SPOTLIGHT SNIPER ZOOM 935 23W 6-60° BLACK PREMIUM WHITE ON/OFF

Article number: N017-K0002-HE935-HA-###-ZA02\_600-##-###

COB 3500 [K] PREMIUM WHITE Light colour CRI 90 Led chip flux 3513 [lm] Luminous flux 2107 [lm] System power 23 [W] Luminaire Efficiency 92 [lm/W] Beam angle 36° Controller ON/OFF MacAdam 3 SDCM

## **Spotlight LED**

Track mounted LED spotlight. Aluminium housing. Ceiling base installation possible. Available in white, black and grey. Any RAL palette colour available on enquiry. Adjustable telescopic lens: 6° - 60°. Maximum power is 22W

## LUMINAIRE

Weight 1,54 [kg]

Protection rating IP , IK , class IP 20, IK 3,

Luminaire colour BLACK

Cover Glass

Operating voltage 220-240V 50-60Hz

Note: All data are typical values. Tolerance of measurements +/-10% System features may change with product improvements due to technical advances.