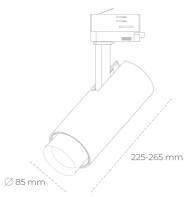

## LUMINAIRE

 Weight
 1,54 [kg]

 Protection rating IP , IK , class
 IP 20, IK 3,

 Luminaire colour
 BLACK

 Cover
 Glass

 Operating voltage
 220-240V 50-60Hz

Note: All data are typical values. Tolerance of measurements +/-10% System features may change with product improvements due to technical advances.