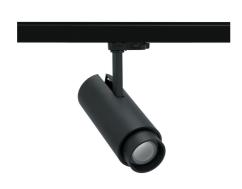

## **Spotlight LED**

Track mounted LED spotlight. Aluminium housing. Ceiling base installation possible. Available in white, black and grey. Any RAL palette colour available on enquiry. Adjustable telescopic lens: 6° - 60°. Maximum power is 22W