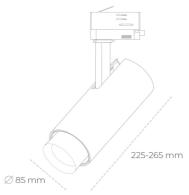

## Spotlight LED

Track mounted LED spotlight. Aluminium housing. Ceiling base installation possible. Available in white, black and grey. Any RAL palette colour available on enquiry. Adjustable telescopic lens: 6° - 60°. Maximum power is 22W

## LUMINAIRE

MacAdam

Weight 1,54 [kg]

Protection rating IP , IK , class IP 20, IK 3,

Luminaire colour BLACK

Cover Glass

Operating voltage 220-240V 50-60Hz

Note: All data are typical values. Tolerance of measurements +/-10% System features may change with product improvements due to technical advances.