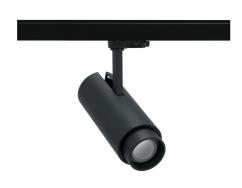

## Spotlight LED

Track mounted LED spotlight. Aluminium housing. Ceiling base installation possible. Available in white, black and grey. Any RAL palette colour available on enquiry. Adjustable telescopic lens: 6° - 60°. Maximum power is 22W

## SPOTLIGHT SNIPER ZOOM 957 23W 6-60° BLACK SPECIAL ON/OFF

Article number: N017-K0002-CC957-H9-###-ZA02\_600-##-###

3 SDCM

| LED                  | COB              |
|----------------------|------------------|
| Light colour         | 5700 [K] SPECIAL |
| CRI                  | 90               |
| Led chip flux        | 3023 [lm]        |
| Luminous flux        | 1813 [lm]        |
| System power         | 23 [W]           |
| Luminaire Efficiency | 79 [lm/W]        |
| Beam angle           | 36°              |
| Controller           | ON/OFF           |