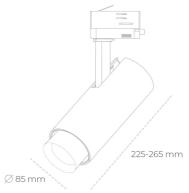

## **Spotlight LED**

Track mounted LED spotlight. Aluminium housing. Ceiling base installation possible. Available in white, black and grey. Any RAL palette colour available on enquiry. Adjustable telescopic lens: 6° - 60°. Maximum power is 22W

## LUMINAIRE

MacAdam

Weight 1,54 [kg]

Protection rating IP , IK , class IP 20, IK 3,

Luminaire colour BLACK

Cover Glass

Operating voltage 220-240V 50-60Hz

Note: All data are typical values. Tolerance of measurements +/-10% System features may change with product improvements due to technical advances.