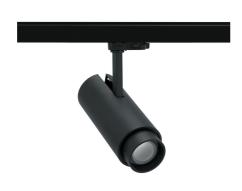

## **Spotlight LED**

Track mounted LED spotlight. Aluminium housing. Ceiling base installation possible. Available in white, black and grey. Any RAL palette colour available on enquiry. Adjustable telescopic lens: 6° - 60°. Maximum power is 22W