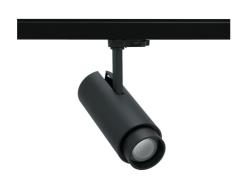

## Spotlight LED

Track mounted LED spotlight. Aluminium housing. Ceiling base installation possible. Available in white, black and grey. Any RAL palette colour available on enquiry. Adjustable telescopic lens: 6° - 60°. Maximum power is 22W

## SPOTLIGHT SNIPER ZOOM 940 21W 6-60° BLACK HI EFFICIENT ON/OFF

Article number: N017-K0002-BB940-H9-###-ZA02\_550-##-###

COB 4000 [K] HI EFFICIENT Light colour CRI 90 Led chip flux 3492 [lm] Luminous flux 2095 [lm] System power 21 [W] Luminaire Efficiency 100 [lm/W] Beam angle 36° Controller ON/OFF MacAdam 3 SDCM