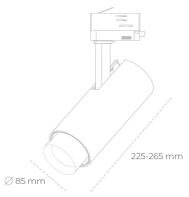

## Spotlight LED

Track mounted LED spotlight. Aluminium housing. Ceiling base installation possible. Available in white, black and grey. Any RAL palette colour available on enquiry. Adjustable telescopic lens: 6° - 60°. Maximum power is 22W

## LUMINAIRE

Weight 1,54 [kg]

Protection rating IP, IK, class IP 20, IK 3,

Luminaire colour BLACK

Cover Glass

Operating voltage 220-240V 50-60Hz

Note: All data are typical values. Tolerance of measurements +/-10% System features may change with product improvements due to technical advances.