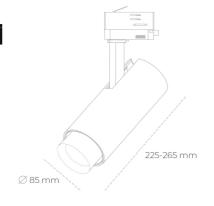

## Spotlight LED

Track mounted LED spotlight. Aluminium housing. Ceiling base installation possible. Available in white, black and grey. Any RAL palette colour available on enquiry. Adjustable telescopic lens: 6° - 60°. Maximum power is 22W

# L

| Weight                            | 1,54 [kg]        |
|-----------------------------------|------------------|
| Protection rating IP , IK , class | IP 20, IK 3,     |
| Luminaire colour                  | BLACK            |
| Cover                             | Glass            |
| Operating voltage                 | 220-240V 50-60Hz |