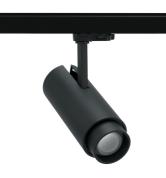

# SPOTLIGHT SNIPER ZOOM 930 23W 6-60° BLACK HI EFFICIENT ON/OFF

Article number: N017-K0002-BB930-H9-###-ZA02\_600-##-###

| LED                  | COB                      |
|----------------------|--------------------------|
| Light colour         | 3000 [K] HI<br>EFFICIENT |
| CRI                  | 90                       |
| Led chip flux        | 3787 [lm]                |
| Luminous flux        | × 4                      |
| System power         | 2272 [lm]                |
| Luminaire Efficiency | 23 [W]                   |
| Beam angle           | 99 [lm/W]                |
| Controller           | 36°                      |
| MacAdam              | ON/OFF                   |
| Machualli            | 3 SDCM                   |
| LUMINAIRE            |                          |
| Weight               | 1,54 [kg]                |

## Spotlight LED

Track mounted LED spotlight. Aluminium housing. Ceiling base installation possible. Available in white, black and grey. Any RAL palette colour available on enquiry. Adjustable telescopic lens: 6° - 60°. Maximum power is 22W

# L

| Weight                            | 1,54 [kg]        |
|-----------------------------------|------------------|
| Protection rating IP , IK , class | IP 20, IK 3,     |
| Luminaire colour                  | BLACK            |
| Cover                             | Glass            |
| Operating voltage                 | 220-240V 50-60Hz |