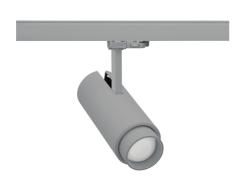

## Spotlight LED

Track mounted LED spotlight. Aluminium housing. Ceiling base installation possible. Available in white, black and grey. Any RAL palette colour available on enquiry. Adjustable telescopic lens: 6° - 60°. Maximum power is 22W

## LUMINAIRE

Weight 1,54 [kg]

Protection rating IP , IK , class IP 20, IK 3,

Luminaire colour GREY

Cover Glass

Operating voltage 220-240V 50-60Hz

Note: All data are typical values. Tolerance of measurements +/-10% System features may change with product improvements due to technical advances.