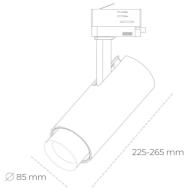

## Spotlight LED

Track mounted LED spotlight. Aluminium housing. Ceiling base installation possible. Available in white, black and grey. Any RAL palette colour available on enquiry. Adjustable telescopic lens: 6° - 60°. Maximum power is 22W

## LUMINAIRE

Weight 1,54 [kg]

Protection rating IP , IK , class IP 20, IK 3,

Luminaire colour GREY

Cover Glass

Operating voltage 220-240V 50-60Hz

Note: All data are typical values. Tolerance of measurements +/-10% System features may change with product improvements due to technical advances.