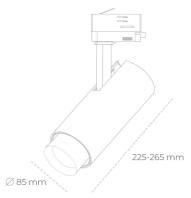

## Spotlight LED

Track mounted LED spotlight. Aluminium housing. Ceiling base installation possible. Available in white, black and grey. Any RAL palette colour available on enquiry. Adjustable telescopic lens: 6° - 60°. Maximum power is 22W

## LUMINAIRE

Controller

MacAdam

Weight 1,54 [kg]

Protection rating IP , IK , class IP 20, IK 3,

Luminaire colour GREY

Cover Glass

Operating voltage 220-240V 50-60Hz