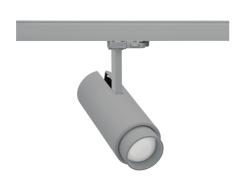

## Spotlight LED

Track mounted LED spotlight. Aluminium housing. Ceiling base installation possible. Available in white, black and grey. Any RAL palette colour available on enquiry. Adjustable telescopic lens: 6° - 60°. Maximum power is 22W

## LUMINAIRE

Controller

MacAdam

Weight 1,54 [kg]

Protection rating IP , IK , class IP 20, IK 3,

Luminaire colour GREY

Cover Glass

Operating voltage 220-240V 50-60Hz