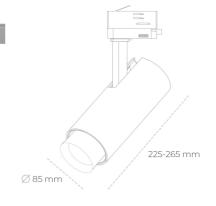

## SPOTLIGHT SNIPER ZOOM 820 14W 6-60° GREY MEAT PINK ON/OFF

Article number: N017-K0001-VE820-H9-###-ZA01\_350-##-###

|   | LED                               | COB                | Spo          |
|---|-----------------------------------|--------------------|--------------|
|   | Light colour                      | 2000 [K] MEAT PINK | Trac         |
|   | CRI                               | 80                 | pos:<br>on e |
|   | Led chip flux                     | 1253 [lm]          |              |
|   | Luminous flux                     | 751 [lm]           |              |
|   | System power                      | 14 [W]             |              |
|   | Luminaire Efficiency              | 54 [lm/W]          |              |
|   | Beam angle                        | 36°                |              |
|   | Controller                        | ON/OFF             |              |
|   | MacAdam                           | 3 SDCM             |              |
| l | UMINAIRE                          |                    |              |
|   | Weight                            | 1,54 [kg]          |              |
|   | Protection rating IP , IK , class | IP 20, IK 3,       | No<br>ma     |
|   |                                   |                    |              |

## otlight LED

ack mounted LED spotlight. Aluminium housing. Ceiling base installation ssible. Available in white, black and grey. Any RAL palette colour available enquiry. Adjustable telescopic lens: 6° - 60°. Maximum power is 22W