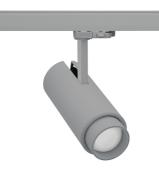

## SPOTLIGHT SNIPER ZOOM 820 14W 6-60° GREY MEAT PINK ON/OFF

Article number: N017-K0001-VE820-H9-###-ZA01\_350-##-###

|   | LED                               | COB                | Spo          |
|---|-----------------------------------|--------------------|--------------|
|   | Light colour                      | 2000 [K] MEAT PINK | Trac         |
|   | CRI                               | 80                 | pos:<br>on e |
|   | Led chip flux                     | 1253 [lm]          |              |
|   | Luminous flux                     | 751 [lm]           |              |
|   | System power                      | 14 [W]             |              |
|   | Luminaire Efficiency              | 54 [lm/W]          |              |
|   | Beam angle                        | 36°                |              |
|   | Controller                        | ON/OFF             |              |
|   | MacAdam                           | 3 SDCM             |              |
| l | UMINAIRE                          |                    |              |
|   | Weight                            | 1,54 [kg]          |              |
|   | Protection rating IP , IK , class | IP 20, IK 3,       | No<br>ma     |
|   |                                   |                    |              |

## otlight LED

ack mounted LED spotlight. Aluminium housing. Ceiling base installation ssible. Available in white, black and grey. Any RAL palette colour available enquiry. Adjustable telescopic lens: 6° - 60°. Maximum power is 22W