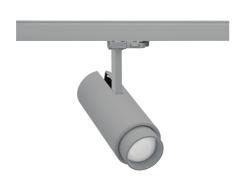

## Spotlight LED

Track mounted LED spotlight. Aluminium housing. Ceiling base installation possible. Available in white, black and grey. Any RAL palette colour available on enquiry. Adjustable telescopic lens: 6° - 60°. Maximum power is 22W

## SPOTLIGHT SNIPER ZOOM 927 19W 6-60° GREY | ON/OFF

Article number: N017-K0001-RF927-H9-###-ZA01\_500-##-###

| LED                  | COB       |
|----------------------|-----------|
| Light colour         | 2700 [K]  |
| CRI                  | 80        |
| Led chip flux        | 2222 [lm] |
| Luminous flux        | 1333 [lm] |
| System power         | 19 [W]    |
| Luminaire Efficiency | 70 [lm/W] |
| Beam angle           | 36°       |
| Controller           | ON/OFF    |
| MacAdam              | 3 SDCM    |