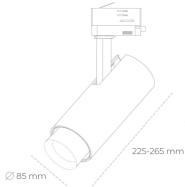

## Spotlight LED

Track mounted LED spotlight. Aluminium housing. Ceiling base installation possible. Available in white, black and grey. Any RAL palette colour available on enquiry. Adjustable telescopic lens: 6° - 60°. Maximum power is 22W

## LUMINAIRE

Weight 1,54 [kg]

Protection rating IP , IK , class IP 20, IK 3,

Luminaire colour GREY

Cover Glass

Operating voltage 220-240V 50-60Hz

Note: All data are typical values. Tolerance of measurements +/-10% System features may change with product improvements due to technical advances.