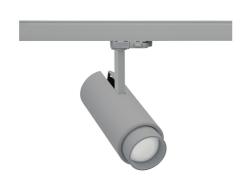

## SPOTLIGHT SNIPER ZOOM 850 21W 6-60° GREY | ON/OFF

Article number: N017-K0001-RF850-H9-###-ZA02\_550-##-###

| LED                  | COB       |
|----------------------|-----------|
| Light colour         | 5000 [K]  |
| CRI                  | 80        |
| Led chip flux        | 3185 [lm] |
| Luminous flux        | 1911 [lm] |
| System power         | 21 [W]    |
| Luminaire Efficiency | 91 [lm/W] |
| Beam angle           | 36°       |
| Controller           | ON/OFF    |
| MacAdam              | 3 SDCM    |

## Spotlight LED

Track mounted LED spotlight. Aluminium housing. Ceiling base installation possible. Available in white, black and grey. Any RAL palette colour available on enquiry. Adjustable telescopic lens: 6° - 60°. Maximum power is 22W