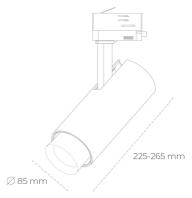

## Spotlight LED

Track mounted LED spotlight. Aluminium housing. Ceiling base installation possible. Available in white, black and grey. Any RAL palette colour available on enquiry. Adjustable telescopic lens: 6° - 60°. Maximum power is 22W

## LUMINAIRE

 Weight
 1,54 [kg]

 Protection rating IP , IK , class
 IP 20, IK 3,

 Luminaire colour
 GREY

 Cover
 Glass

 Operating voltage
 220-240V 50-60Hz

Note: All data are typical values. Tolerance of measurements +/-10% System features may change with product improvements due to technical advances.